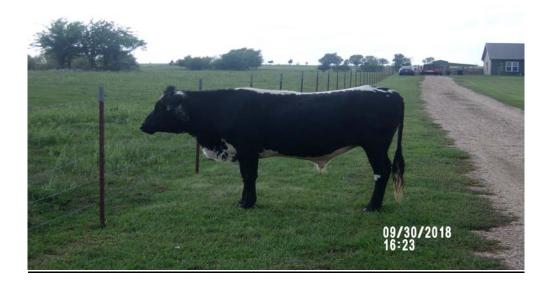

#### CASE NO: 18-02362 DATE: 9-30-2018

- 1. **PERSON REPORTING ESTRAY:**
- 2. DATE ESTRAY REPORTED TO SHERIFF: 09-30-2018
- 3. LOCATION OF ESTRAY WHEN FOUND: 2500 CR 22900
- 4. **LOCATION OF ESTRAY WHILE IMPOUNDED:** Paris Live Stock Auction
- 5. DESCRIPTION OF ESTRAY: #1 Black and White Steer
  - ➢ KIND OF ANIMAL: Cow
  - **BREED:** unknown
  - > COLOR: Black/ White
  - > SEX: M AGE: Young SIZE:
  - BRAND, EARMARK, IDENTIFYING CHARACTERISTICS: No Brands or Ear Tags

# NOTICE OF IMPOUNDMENT OF ESTRAY

#### CASE NO: <u>18-02362</u>

- **1.** DATE REPORTED:
   09-30-2018
   IMPOUND DATE:
   09-30-2018
- 2. LOCATION WHILE IMPOUNDED: 2500 CR 22900
- 3. DESCRIPTION OF LIVESTOCK: <u>Black and White Steer w/ No Brands or Tags</u>
- 4. HOW MANY IMPOUNDED: 1
- 5. BRIEF NARRATIVE Steer was located at 2500 CR 22900 and was loose for about a week and no owner could be located.